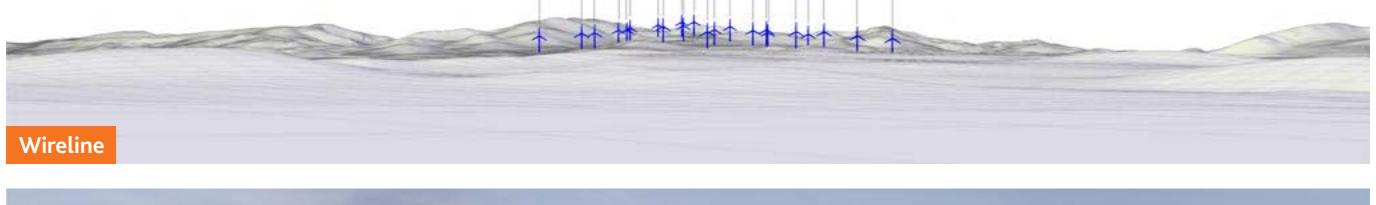

## Viewpoint 9 – Kirkcowan

| T2  | T1 T3 | T6 T4 | T12 T11 T16 T10 | T17 T20 T19   | T21 T22 |
|-----|-------|-------|-----------------|---------------|---------|
| 111 |       | TS    | T7 T9 T8 T13    | T15 T14   T18 | 10 MP   |
|     |       |       |                 |               |         |
|     |       |       |                 |               |         |
|     |       |       |                 |               |         |
|     |       |       |                 |               |         |
|     |       |       |                 |               |         |
|     |       |       |                 |               |         |
|     |       |       |                 |               |         |
|     |       |       |                 |               |         |
|     |       |       |                 |               |         |
|     |       |       |                 |               |         |
|     |       |       |                 |               |         |
|     |       |       |                 |               |         |
|     |       |       |                 |               |         |

| Viewpoint Information |          |                 |                            |  |  |  |
|-----------------------|----------|-----------------|----------------------------|--|--|--|
| Location              | Altitude | Nearest turbine | Bearing to centre of photo |  |  |  |
| 233244, 560488        | 46m AOD  | T22 @ 12.53km   | <b>36°</b>                 |  |  |  |