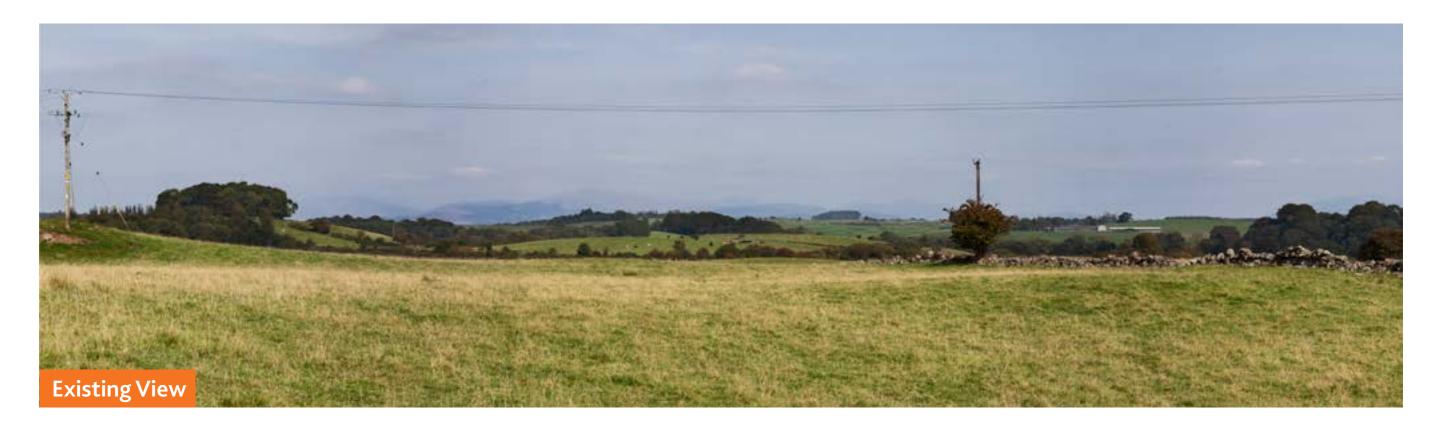

## Viewpoint 9 – Kirkcowan

| T2  | T1 T3 | T6 T4 | T12 T11 T16 T10 | T17 T20 T19   | T21 T22 |
|-----|-------|-------|-----------------|---------------|---------|
| 111 |       | TS    | T7 T9 T8 T13    | T15 T14   T18 | 10 MP   |
|     |       |       |                 |               |         |
|     |       |       |                 |               |         |
|     |       |       |                 |               |         |
|     |       |       |                 |               |         |
|     |       |       |                 |               |         |
|     |       |       |                 |               |         |
|     |       |       |                 |               |         |
|     |       |       |                 |               |         |
|     |       |       |                 |               |         |
|     |       |       |                 |               |         |
|     |       |       |                 |               |         |
|     |       |       |                 |               |         |
|     |       |       |                 |               |         |

| Viewpoint Information |          |                 |                            |  |  |  |
|-----------------------|----------|-----------------|----------------------------|--|--|--|
| Location              | Altitude | Nearest turbine | Bearing to centre of photo |  |  |  |
| 233244, 560488        | 46m AOD  | T22 @ 12.53km   | <b>36°</b>                 |  |  |  |