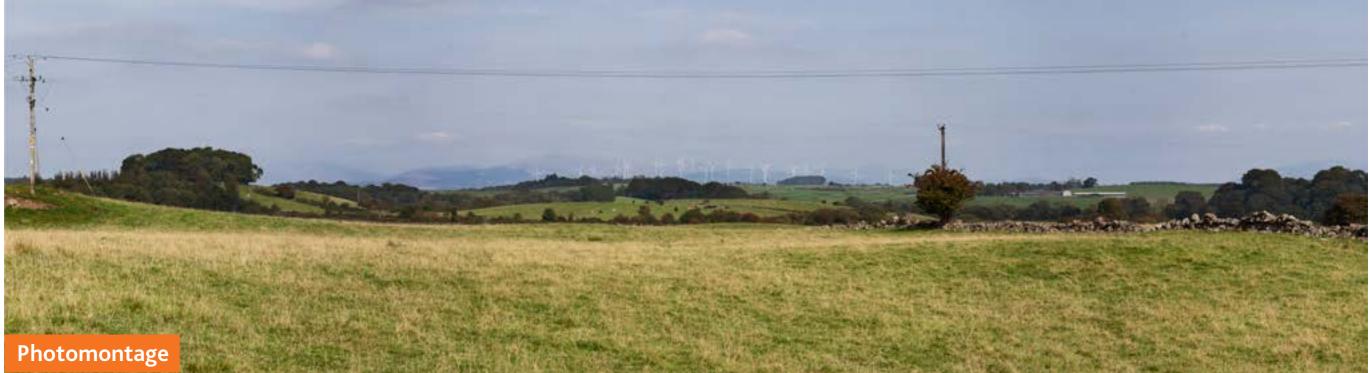

## Viewpoint 9 – Kirkcowan

| T2  | T1 T3 | T6 T4 | T12 T11 T16 T10 | T17 T20 T19   | T21 T22 |
|-----|-------|-------|-----------------|---------------|---------|
| 111 |       | TS    | T7 T9 T8 T13    | T15 T14   T18 | 10 MP   |
|     |       |       |                 |               |         |
|     |       |       |                 |               |         |
|     |       |       |                 |               |         |
|     |       |       |                 |               |         |
|     |       |       |                 |               |         |
|     |       |       |                 |               |         |
|     |       |       |                 |               |         |
|     |       |       |                 |               |         |
|     |       |       |                 |               |         |
|     |       |       |                 |               |         |
|     |       |       |                 |               |         |
|     |       |       |                 |               |         |
|     |       |       |                 |               |         |

| Viewpoint Information |          |                 |                            |  |  |  |
|-----------------------|----------|-----------------|----------------------------|--|--|--|
| Location              | Altitude | Nearest turbine | Bearing to centre of photo |  |  |  |
| 233244, 560488        | 46m AOD  | T22 @ 12.53km   | <b>36°</b>                 |  |  |  |