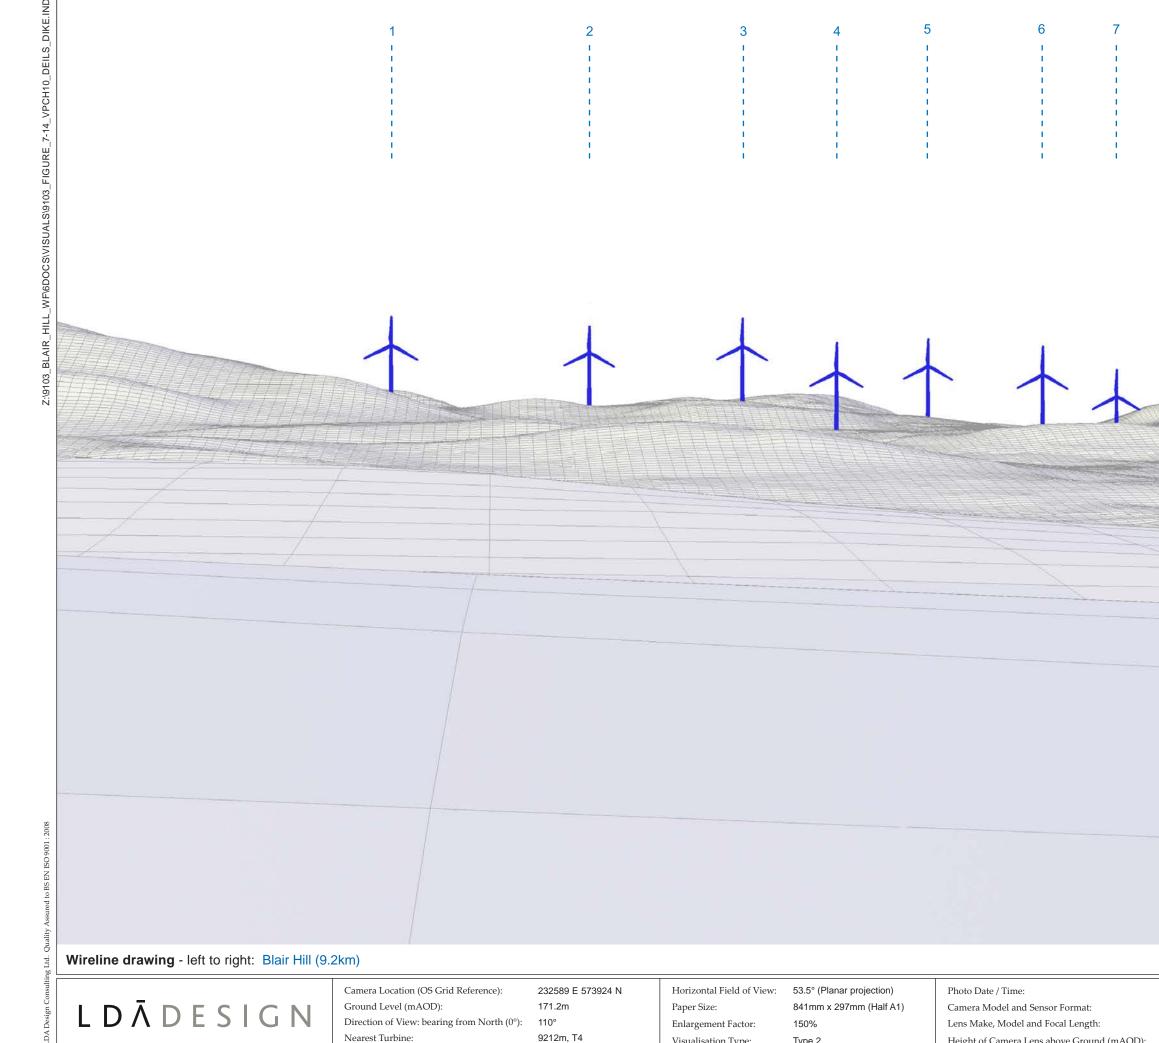

Hub / Blade tip height: 165/250m and 125/210m Turbines (Left-Right): 1,2,3,4,5,6,7,8,9,10,11,12,13,14 Lit turbines (Left- 1,4,5,10,11,14 Right):

This wireframe is based upon Nextmap25 data with spot heights at 25m intervals and does not precisely model small scale changes in landform or sharp breaks in slope. The wireframe model does not allow for the screening effects of vegetation or buildings. The model of turbine shown is similar to that proposed for the development.