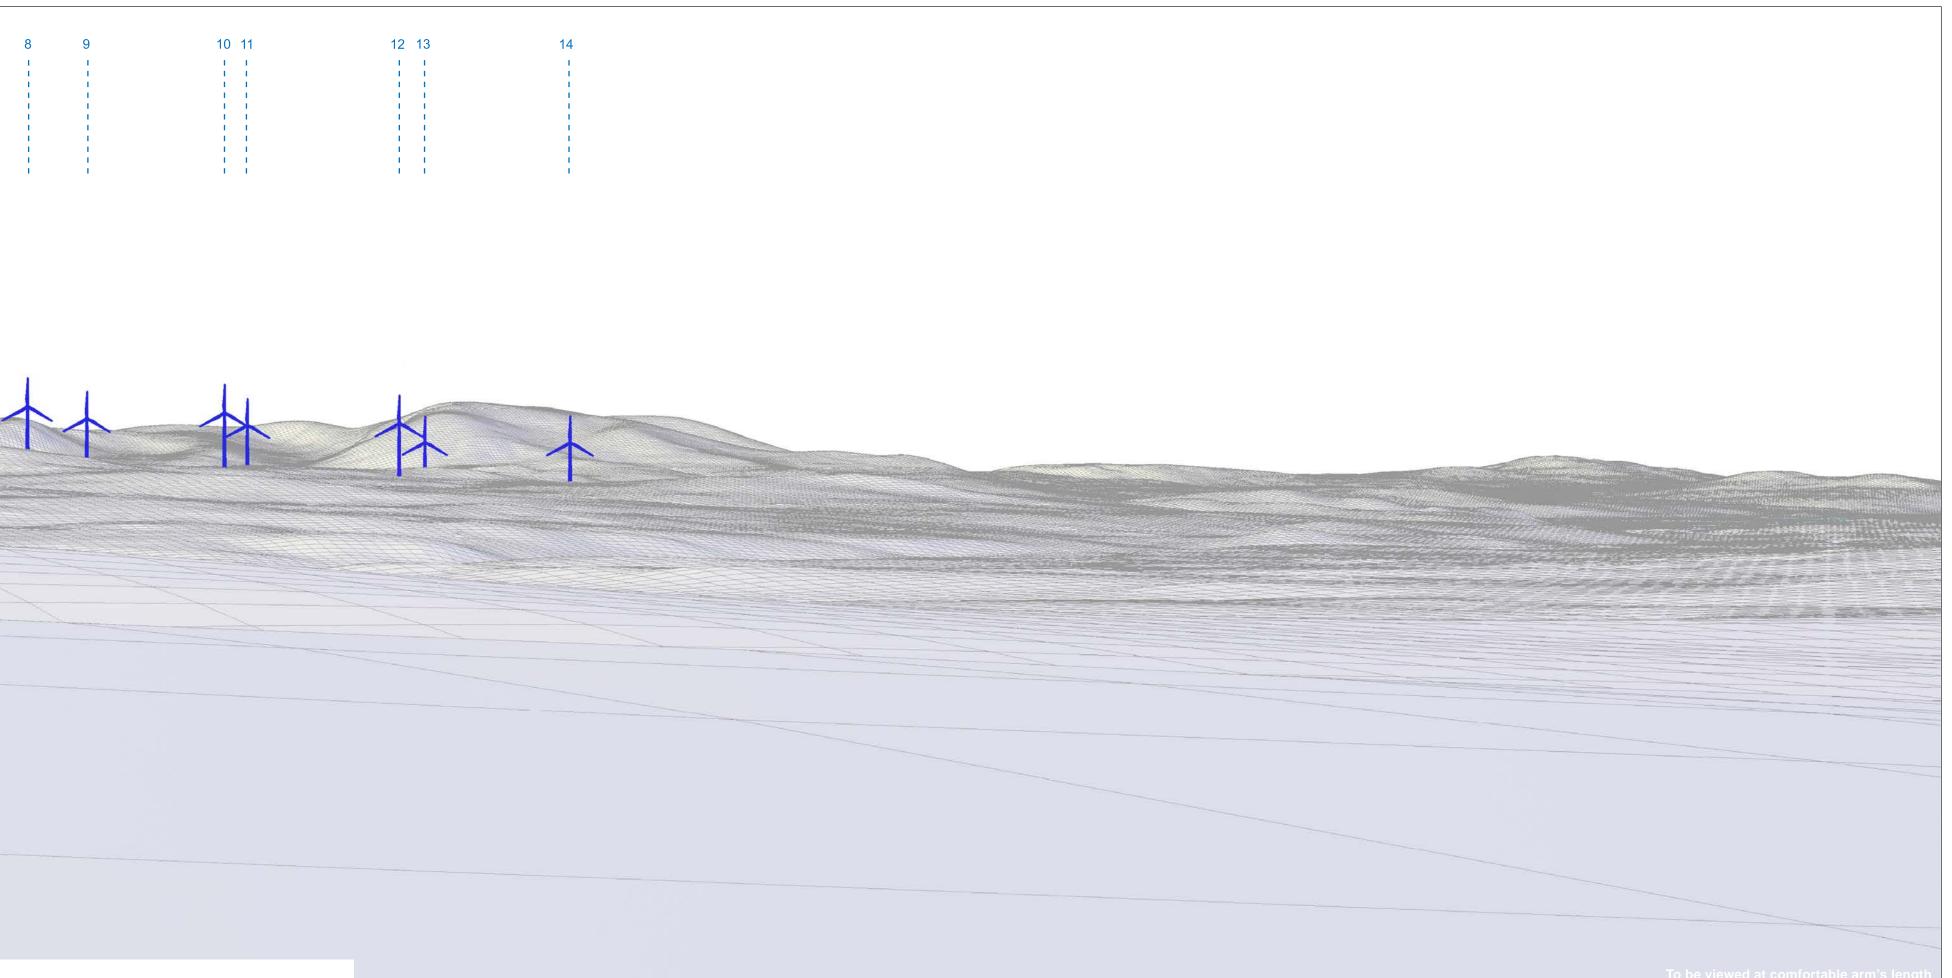

Hub / Blade tip height: 165/250m and 125/210m Turbines (Left-Right): 1,2,3,4,5,6,7,8,9,10,11,12,13,14 Lit turbines (Left- 1,4,5,10,11,14 Right):

This wireframe is based upon Nextmap25 data with spot heights at 25m intervals and does not precisely model small scale changes in landform or sharp breaks in slope. The wireframe model does not allow for the screening effects of vegetation or buildings. The model of turbine shown is similar to that proposed for the development.