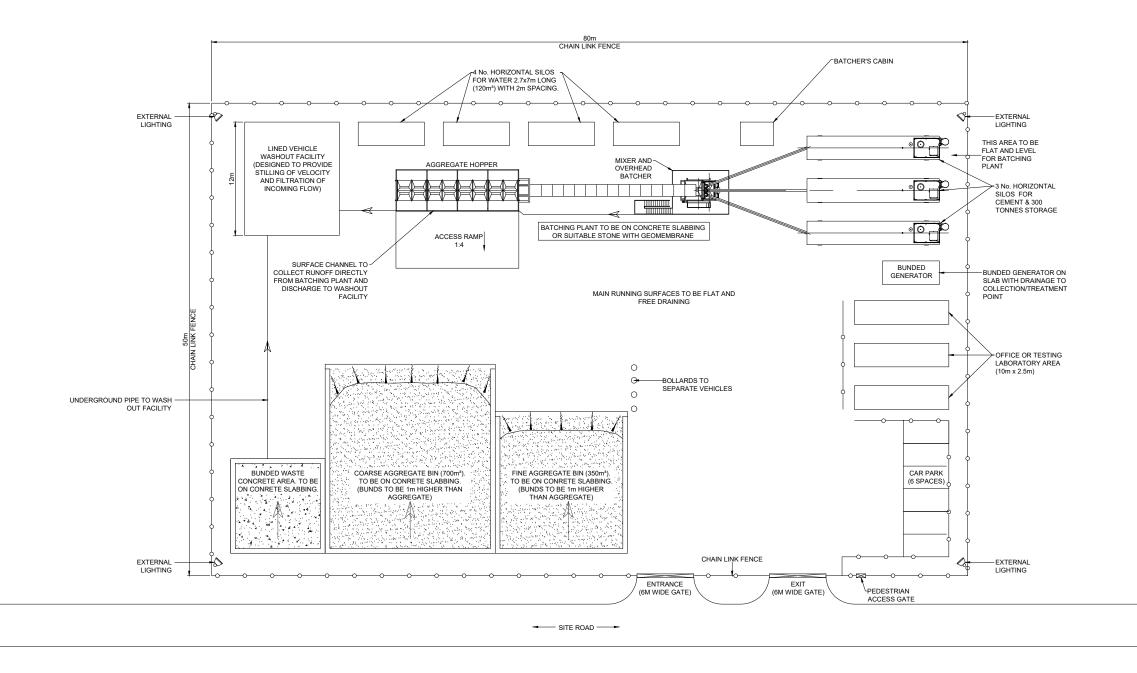

| <b>R</b> S                                                                                                                                 |
|--------------------------------------------------------------------------------------------------------------------------------------------|
| BLAIR HILL<br>WIND FARM                                                                                                                    |
| FIGURE 2.10                                                                                                                                |
| TYPICAL BATCHING<br>PLANT LAYOUT                                                                                                           |
| NOTES<br>1. ALL DIMENSIONS IN METRES UNLESS<br>NOTED OTHERWISE.                                                                            |
| <ol> <li>STRUCTURE TO BE TEMPORARY AND TO<br/>BE REMOVED AFTER CONSTRUCTION.</li> </ol>                                                    |
| 3. SIZE, NUMBER AND LOCATION OF<br>EQUIPMENT AND FACILITIES ARE<br>INDICATIVE ONLY.                                                        |
| <ol> <li>MATERIAL STORAGE AREAS SHOWN<br/>ALLOW THE STORAGE OF MATERIAL<br/>FOR APPROXIMATELY FOUR TURBINE<br/>BASES.</li> </ol>           |
| 5. DRAINAGE ARRANGEMENTS WILL BE<br>CONFIRMED WITHIN SUDS DESIGN.                                                                          |
|                                                                                                                                            |
|                                                                                                                                            |
|                                                                                                                                            |
|                                                                                                                                            |
|                                                                                                                                            |
|                                                                                                                                            |
|                                                                                                                                            |
| LAYOUT DWG N/A T-LAYOUT NO. N/A                                                                                                            |
| 04991-RES-ERW-DR-CO-001                                                                                                                    |
| SCALE - 1:400 @ A3                                                                                                                         |
| ENVIRONMENTAL IMPACT<br>ASSESSMENT REPORT 2024                                                                                             |
| THIS DRAWING IS THE PROPERTY OF RENEWABLE ENERGY<br>Systems Ltd. and no reproduction may be made in whole<br>or in part without permission |