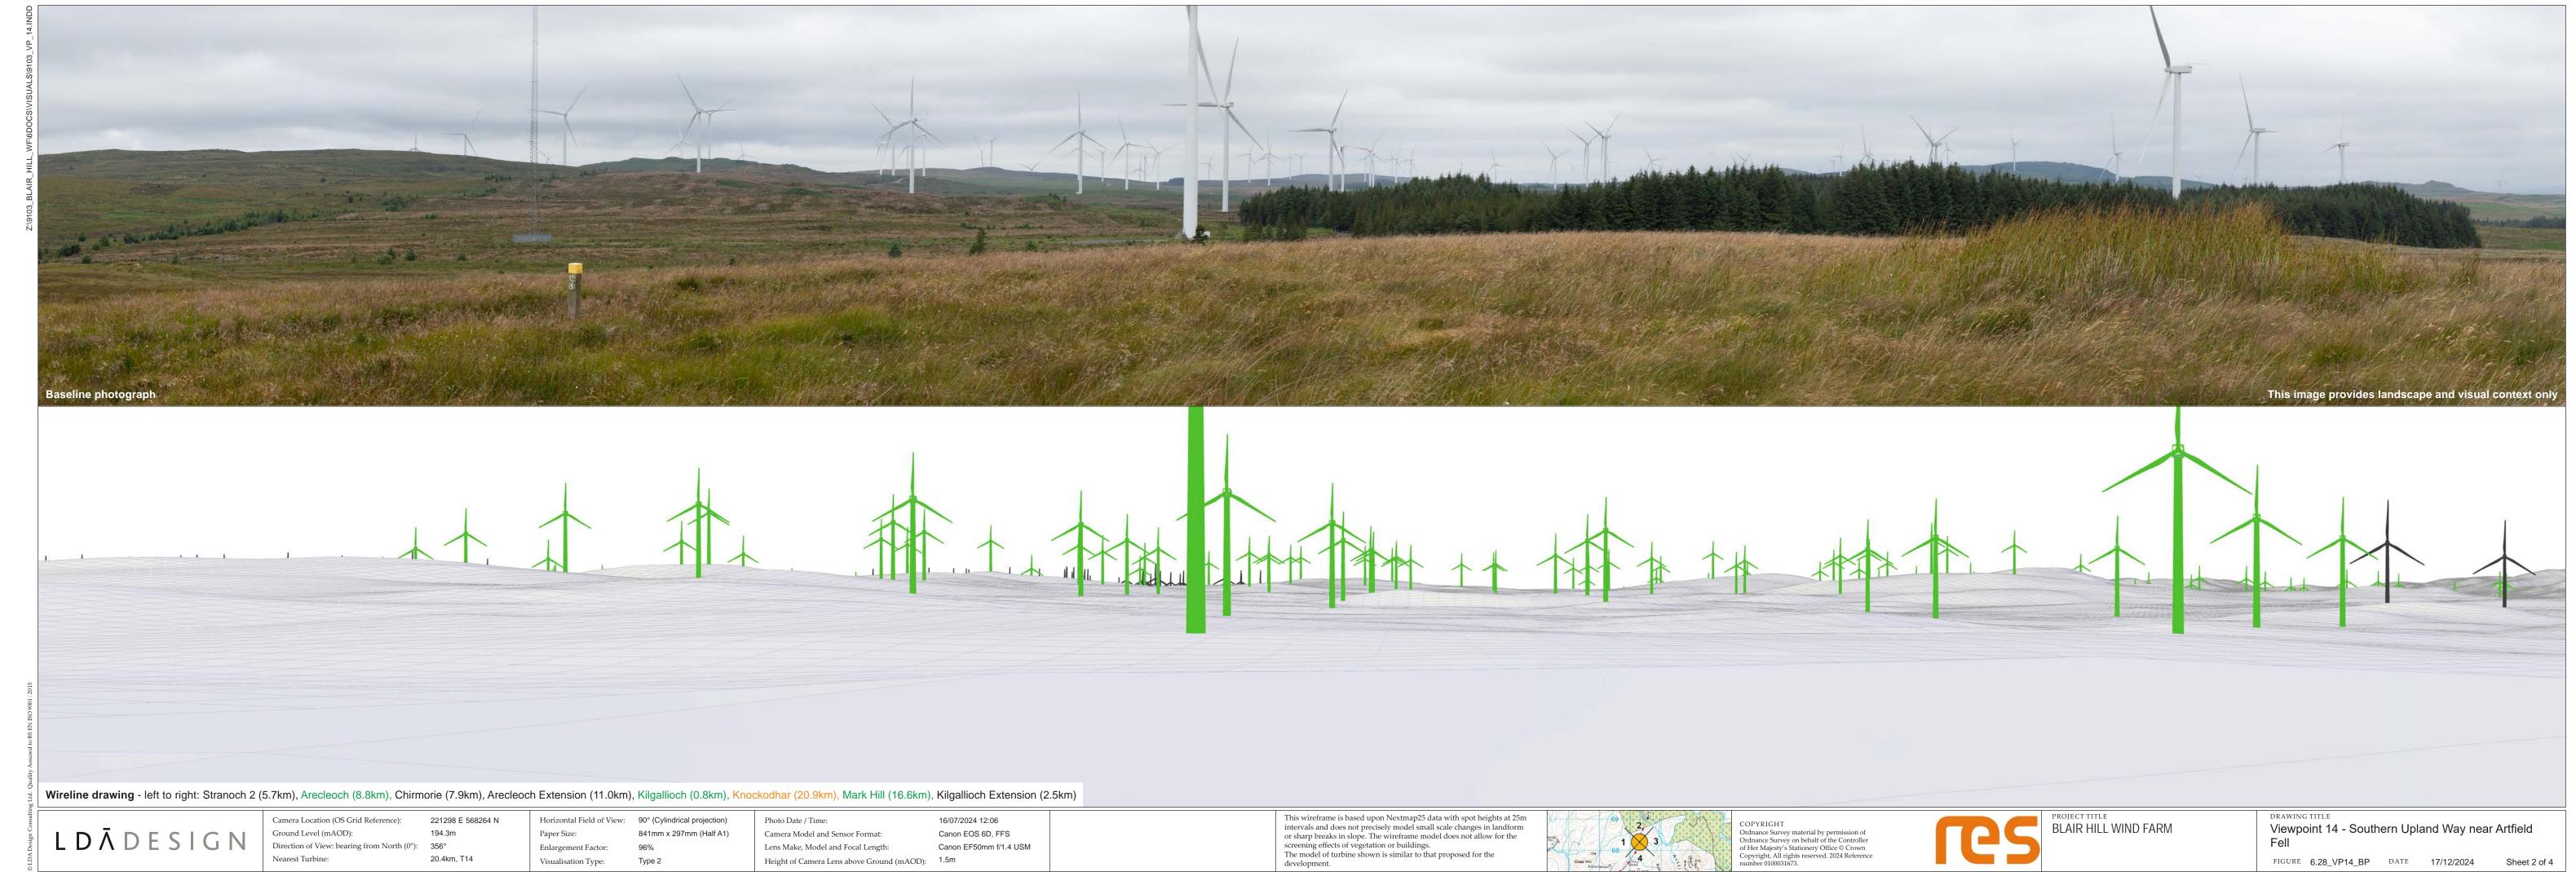

Wireline drawing - left to right: North Rhins (21.2km), Mid Moile (10.9km), Stranoch 2 (5.7km), Glen App (13.0km)

LDĀDESIGN

Ground Level (mAOD): Direction of View: bearing from North (0°): 266°

20.4km, T14

Paper Size:

Horizontal Field of View: 90° (Cylindrical projection) 841mm x 297mm (Half A1)

Camera Model and Sensor Format: Lens Make, Model and Focal Length: Height of Camera Lens above Ground (mAOD): 1.5m

16/07/2024 12:06 Canon EOS 6D, FFS Canon EF50mm f/1.4 USM

This wireframe is based upon Nextmap25 data with spot heights at 25m intervals and does not precisely model small scale changes in landform or sharp breaks in slope. The wireframe model does not allow for the screening effects of vegetation or buildings.

The model of turbine shown is similar to that proposed for the development.

Orthright
Ordnance Survey material by permission of
Ordnance Survey on behalf of the Controller
of Her Majesty's Stationery Office © Crown
Copyright, All rights reserved. 2024 Reference
number 0100031673.

Viewpoint 14 - Southern Upland Way near Artfield

FIGURE 6.28\_VP14\_BP DATE 17/12/2024 Sheet 1 of 4

FIGURE 6.28\_VP14\_BP DATE 17/12/2024 Sheet 2 of 4

FIGURE 6.28\_VP14\_BP DATE 17/12/2024 Sheet 4 of 4

LDĀDESIGN