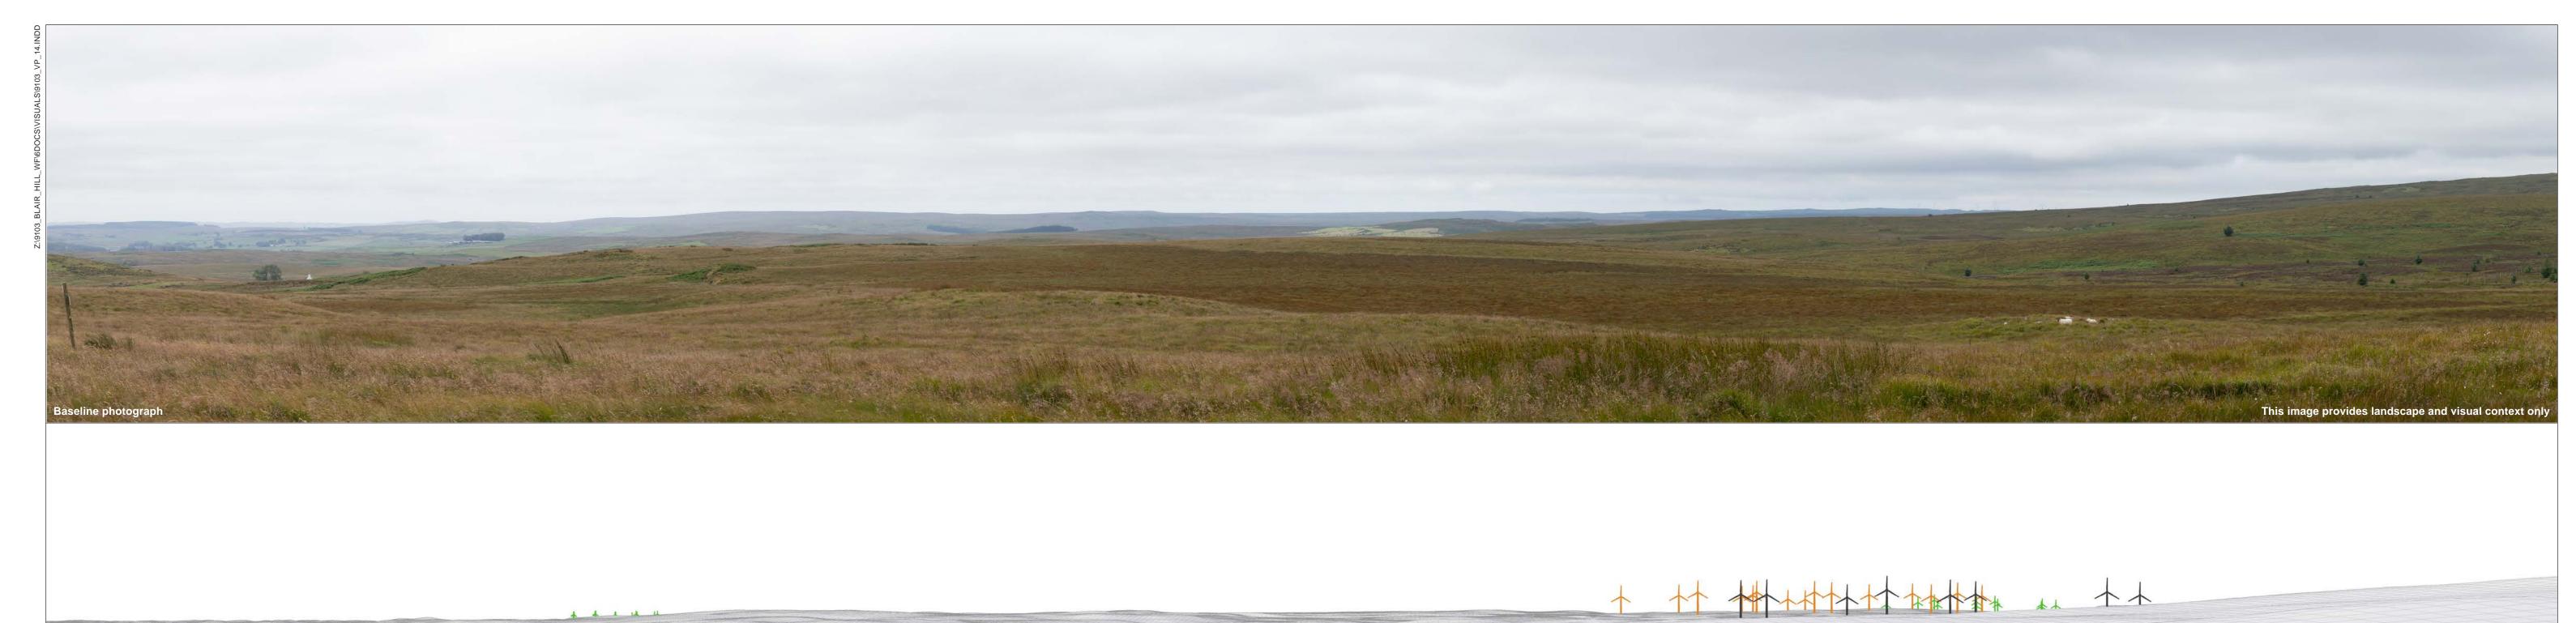

Viewpoint 14 - Southern Upland Way near Artfield

FIGURE 6.28\_VP14\_BP DATE 17/12/2024 Sheet 1 of 4

FIGURE 6.28\_VP14\_BP DATE 17/12/2024 Sheet 2 of 4

FIGURE 6.28\_VP14\_BP DATE 17/12/2024 Sheet 4 of 4

LDĀDESIGN