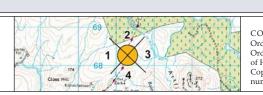

16/07/2024 12:06 Canon EOS 6D, FFS Canon EF50mm f/1.4 USM

This wireframe is based upon Nextmap25 data with spot heights at 25m intervals and does not precisely model small scale changes in landform or sharp breaks in slope. The wireframe model does not allow for the screening effects of vegetation or buildings.

The model of turbine shown is similar to that proposed for the development.

Orthright
Ordnance Survey material by permission of
Ordnance Survey on behalf of the Controller
of Her Majesty's Stationery Office © Crown
Copyright, All rights reserved. 2024 Reference
number 0100031673.

Viewpoint 14 - Southern Upland Way near Artfield

FIGURE 6.28\_VP14\_BP DATE 17/12/2024 Sheet 1 of 4

FIGURE 6.28\_VP14\_BP DATE 17/12/2024 Sheet 2 of 4

FIGURE 6.28\_VP14\_BP DATE 17/12/2024 Sheet 4 of 4

LDĀDESIGN

Ground Level (mAOD): Direction of View: bearing from North (0°): 80° Nearest Turbine:

20.4km, T14

Paper Size:

841mm x 297mm (Half A1)

Camera Model and Sensor Format: Lens Make, Model and Focal Length:

Height of Camera Lens above Ground (mAOD): 1.5m