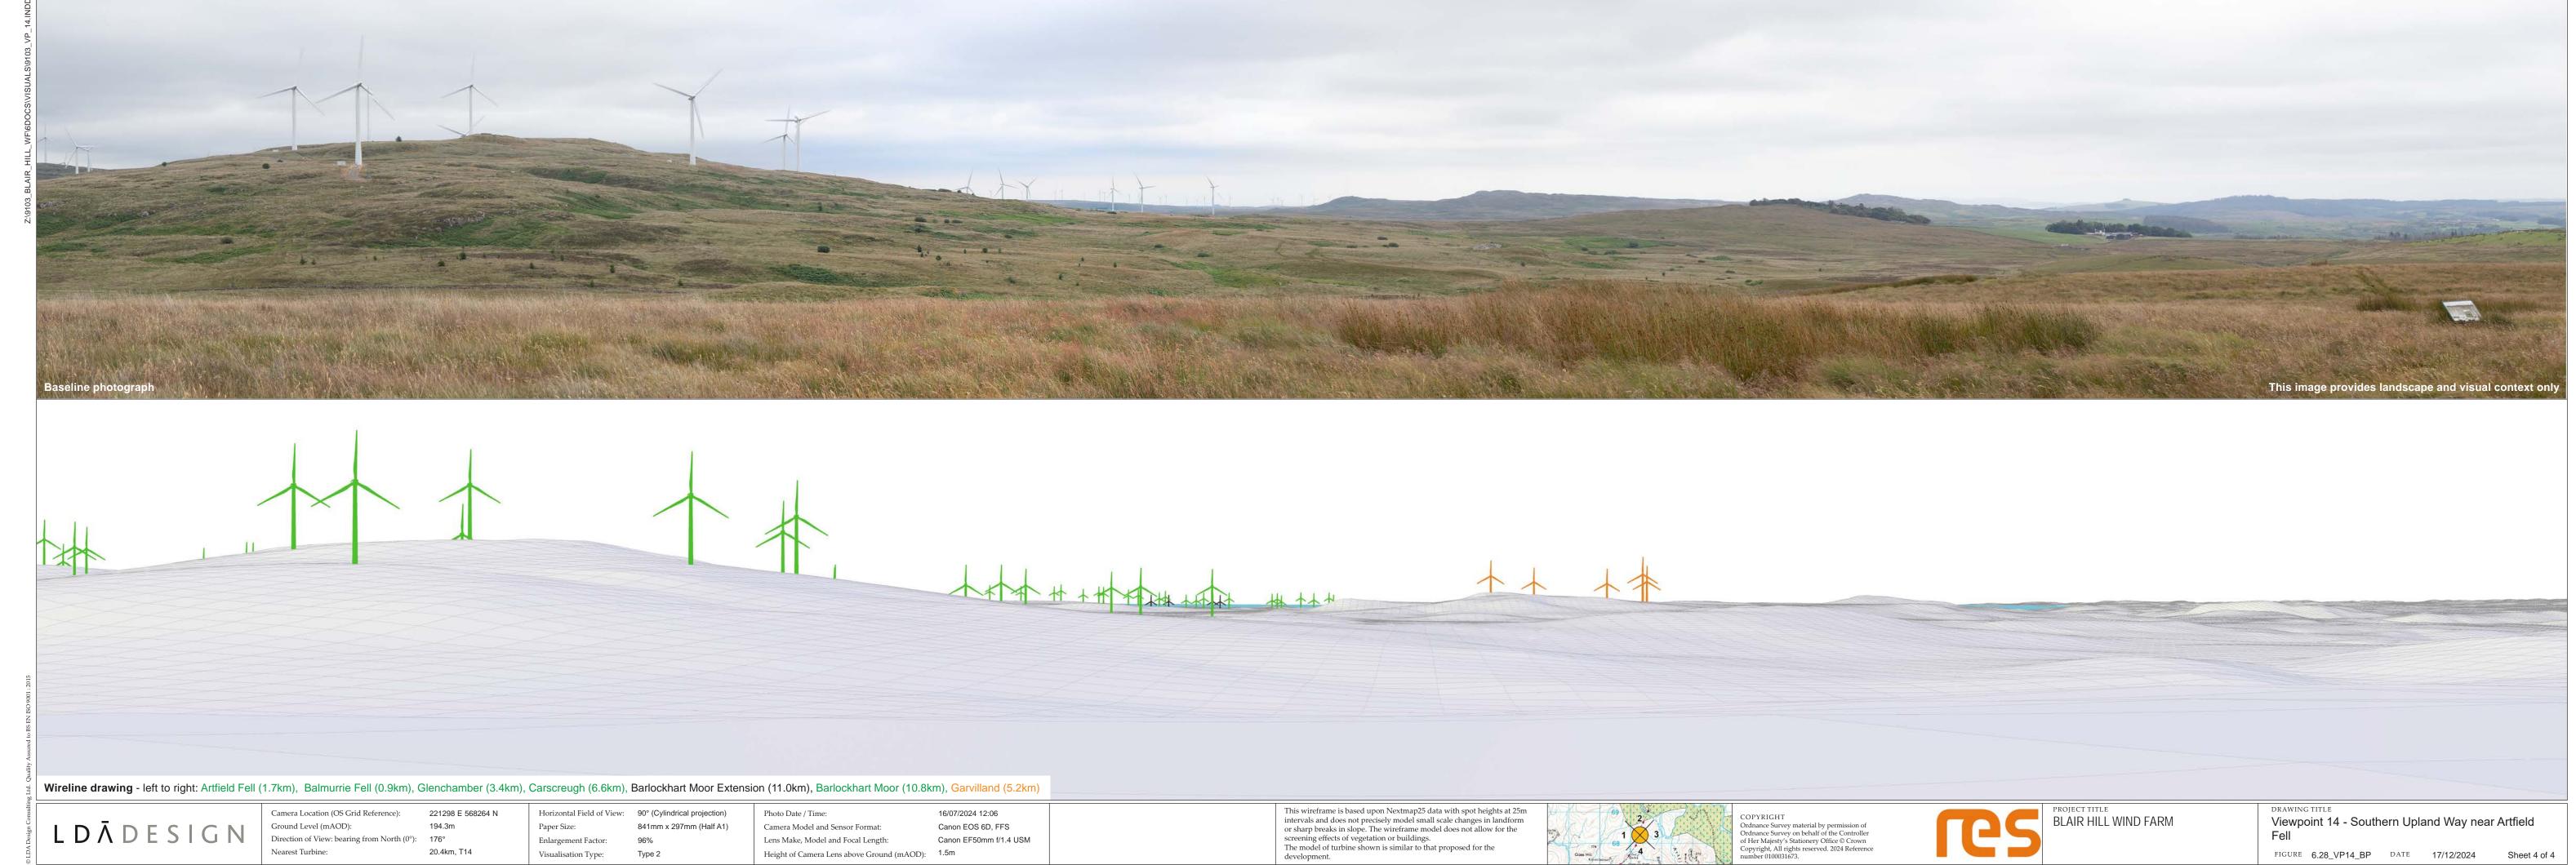

Wireline drawing - left to right: North Rhins (21.2km), Mid Moile (10.9km), Stranoch 2 (5.7km), Glen App (13.0km)

LDĀDESIGN

Ground Level (mAOD): Direction of View: bearing from North (0°): 266°

20.4km, T14

16/07/2024 12:06 Canon EOS 6D, FFS Canon EF50mm f/1.4 USM

This wireframe is based upon Nextmap25 data with spot heights at 25m intervals and does not precisely model small scale changes in landform or sharp breaks in slope. The wireframe model does not allow for the screening effects of vegetation or buildings.

The model of turbine shown is similar to that proposed for the development.

Orthright
Ordnance Survey material by permission of
Ordnance Survey on behalf of the Controller
of Her Majesty's Stationery Office © Crown
Copyright, All rights reserved. 2024 Reference
number 0100031673.

Viewpoint 14 - Southern Upland Way near Artfield

FIGURE 6.28\_VP14\_BP DATE 17/12/2024 Sheet 1 of 4

FIGURE 6.28\_VP14\_BP DATE 17/12/2024 Sheet 2 of 4

FIGURE 6.28\_VP14\_BP DATE 17/12/2024 Sheet 4 of 4

LDĀDESIGN

Ground Level (mAOD): Direction of View: bearing from North (0°): 80° Nearest Turbine:

20.4km, T14

Paper Size:

841mm x 297mm (Half A1)

Camera Model and Sensor Format: Lens Make, Model and Focal Length:

Height of Camera Lens above Ground (mAOD): 1.5m

Turbines (Left-Right): 1,2,3,4,5,6,7,8,9,10,11,12,13,14 Lit turbines (Left- 1,4,5,10,11,14

intervals and does not precisely model small scale changes in landform or sharp breaks in slope. The wireframe model does not allow for the screening effects of vegetation or buildings.

The model of turbine shown is similar to that proposed for the

Ordnance Survey material by permission of Ordnance Survey on behalf of the Controller of Her Majesty's Stationery Office © Crown Copyright, All rights reserved. 2024 Reference number 0100031673.