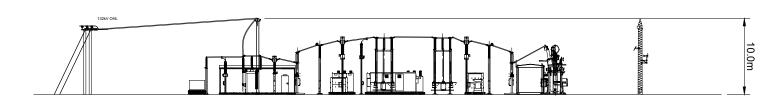

## TYPICAL SUBSTATION COMPOUND - ELEVATION A (WITH PALISADE FENCE)

TYPICAL SUBSTATION COMPOUND - ELEVATION A (WITHOUT PALISADE FENCE)

TYPICAL SUBSTATION COMPOUND - ELEVATION B (WITH PALISADE FENCE)

TYPICAL SUBSTATION COMPOUND - ELEVATION B (WITHOUT PALISADE FENCE)

BLAIR HILL WIND FARM

**FIGURE 2.12** 

SUBSTATION LAYOUT PLAN & ELEVATIONS