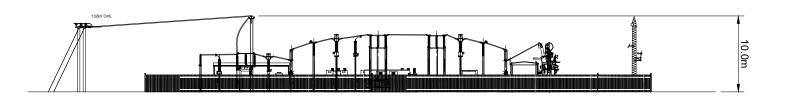

## TYPICAL SUBSTATION COMPOUND - ELEVATION A (WITH PALISADE FENCE)

TYPICAL SUBSTATION COMPOUND - ELEVATION A (WITHOUT PALISADE FENCE)

TYPICAL SUBSTATION COMPOUND - ELEVATION B (WITH PALISADE FENCE)

TYPICAL SUBSTATION COMPOUND - ELEVATION B (WITHOUT PALISADE FENCE)

BLAIR HILL WIND FARM

**FIGURE 2.12** 

SUBSTATION LAYOUT PLAN & ELEVATIONS