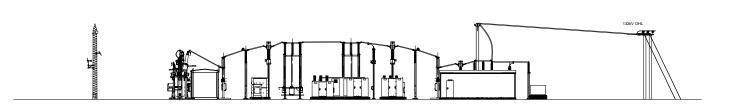

## TYPICAL SUBSTATION COMPOUND - ELEVATION A (WITH PALISADE FENCE)

TYPICAL SUBSTATION COMPOUND - ELEVATION A (WITHOUT PALISADE FENCE)

TYPICAL SUBSTATION COMPOUND - ELEVATION B (WITH PALISADE FENCE)

TYPICAL SUBSTATION COMPOUND - ELEVATION B (WITHOUT PALISADE FENCE)

BLAIR HILL WIND FARM

**FIGURE 2.12** 

SUBSTATION LAYOUT PLAN & ELEVATIONS