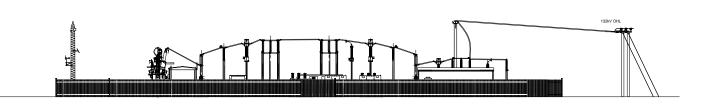

## TYPICAL SUBSTATION COMPOUND - ELEVATION A (WITH PALISADE FENCE)

TYPICAL SUBSTATION COMPOUND - ELEVATION A (WITHOUT PALISADE FENCE)

TYPICAL SUBSTATION COMPOUND - ELEVATION B (WITH PALISADE FENCE)

TYPICAL SUBSTATION COMPOUND - ELEVATION B (WITHOUT PALISADE FENCE)

BLAIR HILL WIND FARM

**FIGURE 2.12** 

SUBSTATION LAYOUT PLAN & ELEVATIONS