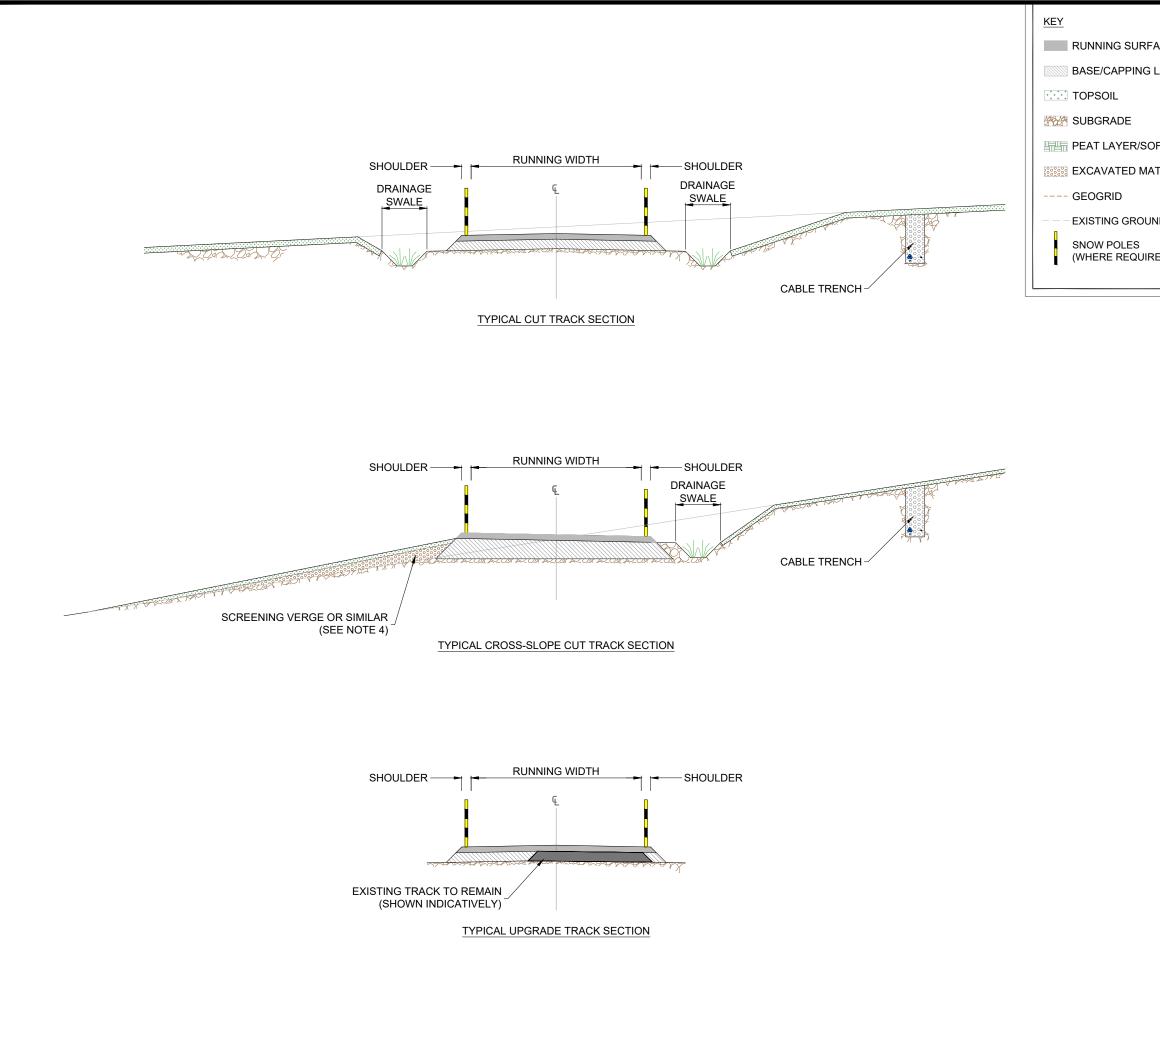

| ACE<br>LAYER        | <b>C</b> S                                                                                                                                                                                                                                                                                                                                                                                                                                                                                                                                                                                                                                                                                                                                                                                                                                                                                                                                        |
|---------------------|---------------------------------------------------------------------------------------------------------------------------------------------------------------------------------------------------------------------------------------------------------------------------------------------------------------------------------------------------------------------------------------------------------------------------------------------------------------------------------------------------------------------------------------------------------------------------------------------------------------------------------------------------------------------------------------------------------------------------------------------------------------------------------------------------------------------------------------------------------------------------------------------------------------------------------------------------|
| FT GROUND<br>TERIAL | BLAIR HILL<br>WIND FARM                                                                                                                                                                                                                                                                                                                                                                                                                                                                                                                                                                                                                                                                                                                                                                                                                                                                                                                           |
| ND LEVEL            | FIGURE 2.4                                                                                                                                                                                                                                                                                                                                                                                                                                                                                                                                                                                                                                                                                                                                                                                                                                                                                                                                        |
| ED)                 | TYPICAL<br>ACCESS TRACK                                                                                                                                                                                                                                                                                                                                                                                                                                                                                                                                                                                                                                                                                                                                                                                                                                                                                                                           |
|                     | <ul> <li>NOTES</li> <li>1. DO NOT SCALE FROM THIS DRAWING.</li> <li>2. TRACK WIDTH TO INCREASE ON BENDS<br/>AND PASSING PLACES.</li> <li>3. ALL EMBANKMENT SLOPES TO BE<br/>PROVIDED AT A STABLE ANGLE BASED ON<br/>THE PROPERTIES OF THE MATERIAL<br/>ENCOUNTERED ON SITE.</li> <li>4. EXCAVATED MATERIAL WILL BE PLACED IN<br/>AGREED LOCATIONS. REINSTATEMENT<br/>AND/OR SPOIL MANAGEMENT PLANS WILL<br/>BE DEVELOPED IN LINE WITH CURRENT<br/>BEST PRACTICE.</li> <li>5. TRACK CONSTRUCTION TYPE TO BE<br/>DETERMINED DURING DETAILED DESIGN.<br/>LAYOUT OF DRAINAGE, CABLE TRENCHES<br/>AND STORAGE BUNDS MAY VARY.</li> <li>6. RUNNING SURFACE AND BASE/CAPPING<br/>LAYER TO BE FORMED FROM SUITABLE<br/>MATERIALS COMPACTED IN LAYERS.</li> <li>7. GEOSYNTHETIC REINFORCEMENT OR<br/>SOIL STABILISATION MAY BE USED TO<br/>REDUCE THE DEPTH OF TRACK<br/>CONSTRUCTION. REQUIREMENT TO BE<br/>DETERMINED DURING DETAILED DESIGN.</li> </ul> |
|                     | LAYOUT DWG N/A T-LAYOUT NO. N/A                                                                                                                                                                                                                                                                                                                                                                                                                                                                                                                                                                                                                                                                                                                                                                                                                                                                                                                   |
|                     | 04991-RES-ACC-DR-PT-001                                                                                                                                                                                                                                                                                                                                                                                                                                                                                                                                                                                                                                                                                                                                                                                                                                                                                                                           |
|                     | SCALE - NOT TO SCALE @ A3<br>ENVIRONMENTAL IMPACT<br>ASSESSMENT REPORT 2024                                                                                                                                                                                                                                                                                                                                                                                                                                                                                                                                                                                                                                                                                                                                                                                                                                                                       |
|                     | ASSESSMENT REPORT 2024<br>THIS DRAWING IS THE PROPERTY OF RENEWABLE ENERGY<br>SYSTEMS LTD. AND NO REPRODUCTION MAY BE MADE IN WHOLE<br>OR IN PART WITHOUT PERMISSION                                                                                                                                                                                                                                                                                                                                                                                                                                                                                                                                                                                                                                                                                                                                                                              |