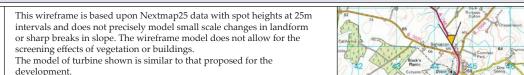

Camera Model and Sensor Format: Lens Make, Model and Focal Length: Height of Camera Lens above Ground (mAOD): 1.5m

23/04/2024 14:12

Canon EOS 6D, FFS

Canon EF50mm f/1.8 STM

This wireframe is based upon Nextmap25 data with spot heights at 25m intervals and does not precisely model small scale changes in landform or sharp breaks in slope. The wireframe model does not allow for the screening effects of vegetation or buildings.

The model of turbine shown is similar to that proposed for the development.

Orykichi
Ordnance Survey material by permission of
Ordnance Survey on behalf of the Controller
of Her Majesty's Stationery Office © Crown
Copyright, All rights reserved. 2024 Reference